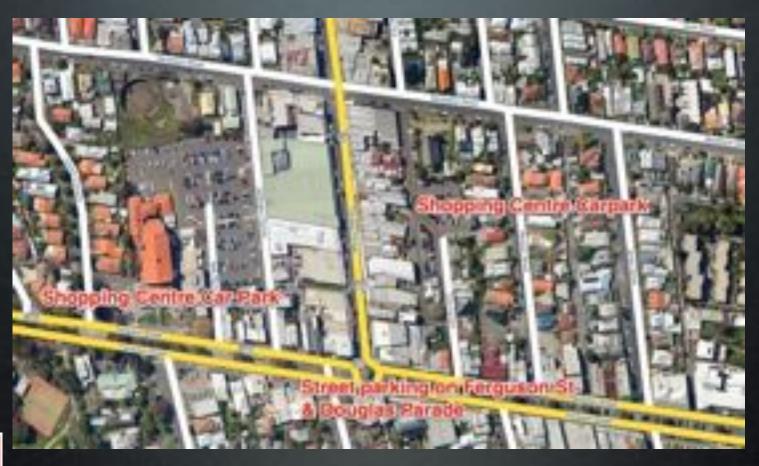

Shopper parking increasingly congested

Residents of development 1.5 km away will use cars

Tourist precinct and local streets

Do you think this development could undermine tourism in Williamstown and increase parking in residential streets such as Thompson, Ann, Aitkin and Cecil Streets?