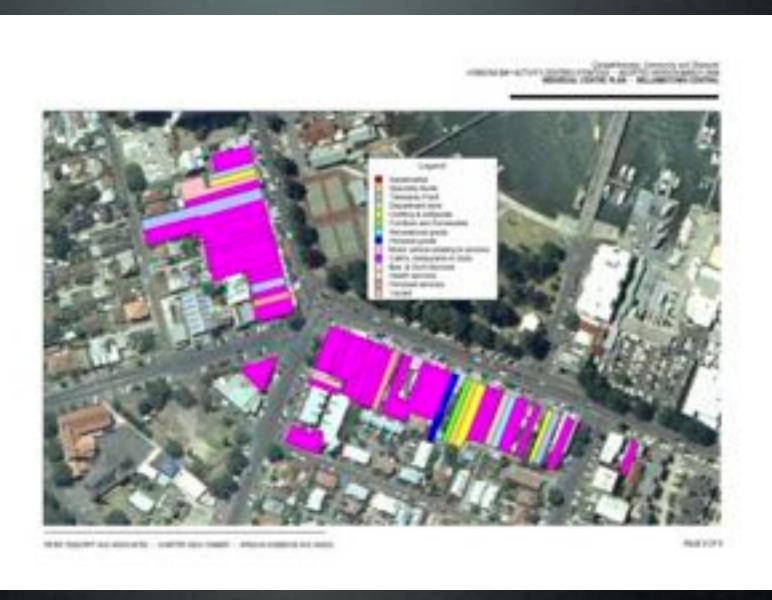

| Yes        | 335 | 93% |
|------------|-----|-----|
| No         | 16  | 4%  |
| Don't Know | 11  | 3%  |

Major Activity Centre (Retail)
1.5km to PPWM Site

Major Activity Centre (Tourist Restaurant)

Shopping in Major Activity Centre