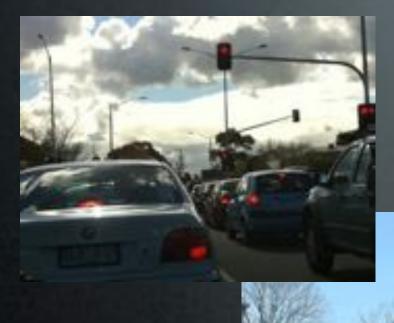

Westgate Bridge Overcrowded

Do you think Williamstown's roads to and from the city would be able to cope with the additional peak-hour traffic?

Q7a Do you think Williamstown's roads to and from the city would be able to ? cope with the additional peak-hour traffic

| 35  | 10% |
|-----|-----|
| 304 | 84% |
| 25  | 7%  |
|     | 304 |

Private Transport

Congestion leading to Westgate Bridge

Two routes to city Melbourne Rd or Douglas Parade

Increased traffic from Werribee, Hoppers Crossing Geelong