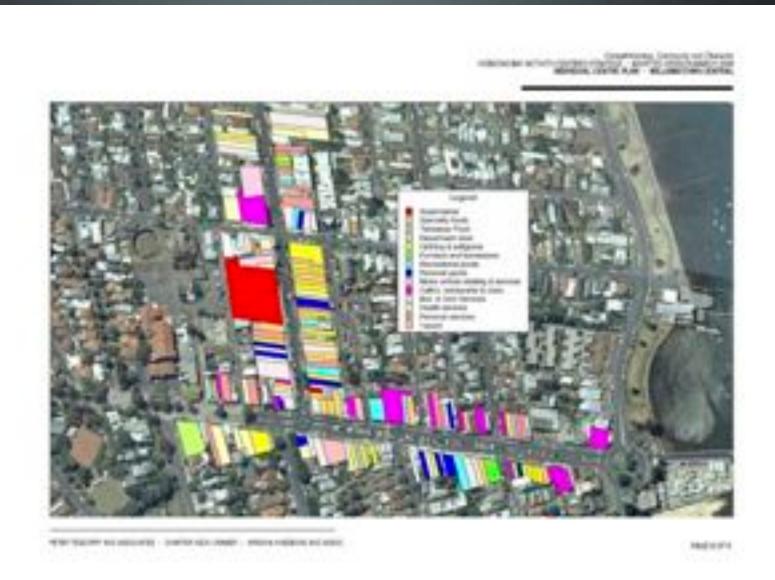

| Yes        | 335 | 93% |
|------------|-----|-----|
| No         | 16  | 4%  |
| Don't Know | 11  | 3%  |

Major Activity Centre (Retail)
1.5km to PPWM Site

Major Activity Centre (Tourist Restaurant)

Shopping in Major Activity Centre

Shopper parking increasingly congested

Residents of development 1.5 km away will use cars

Tourist precinct and local streets

Do you think this development could undermine tourism in Williamstown and increase parking in residential streets such as Thompson, Ann, Aitkin and Cecil Streets?