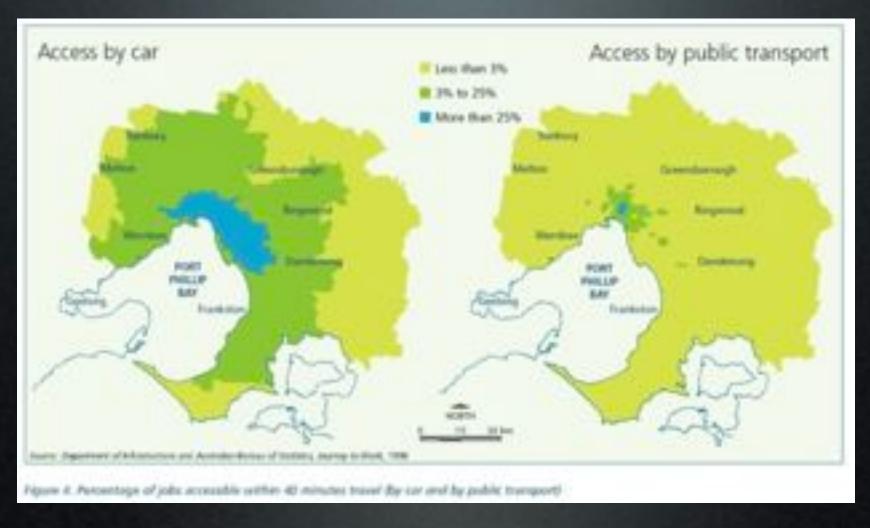

2 Services 8 Suburbs: Eltham North; Heidelberg; Ivanhoe East; Alphington: Eltham; Hurstbridge; Wattle Glen; Park Orchards

1 Service 5 Suburbs: Baxter; Bittern; Hastings; Somerville; Tyabb

Williamstown is poorly served - only 3 trains to the CBD between 7.30 and 8.30, no buses, no trams, no light rail.