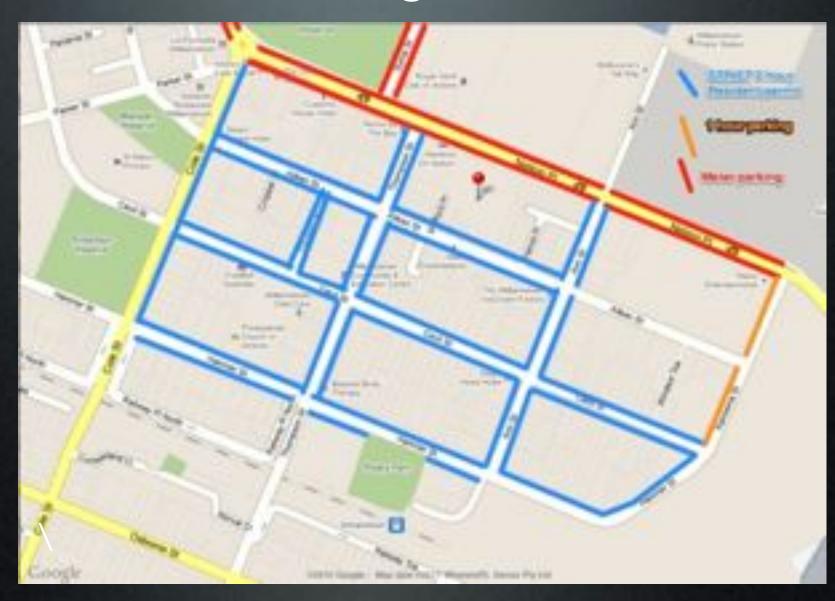

| No         | 16  | 4%  |
| Don't Know | 11  | 3%  |



Major Activity Centre (Retail)
1.5km to PPWM Site





Major Activity Centre (Tourist Restaurant)





Shopping in Major Activity Centre





Shopper parking increasingly congested

Residents of development 1.5 km away will use cars

Tourist precinct and local streets

Do you think this development could undermine tourism in Williamstown and increase parking in residential streets such as Thompson, Ann, Aitkin and Cecil Streets?

Q6 Do you think this development could undermine tourism in Williamstown and increase parking in residential streets such as Thompson, Ann, Aitkin and Cecil Streets?

| Yes        | 307 | 85% |
|------------|-----|-----|
| No         | 29  | 8%  |
| Don't Know | 25  | 7%  |



On-Steet Parking Restrictions